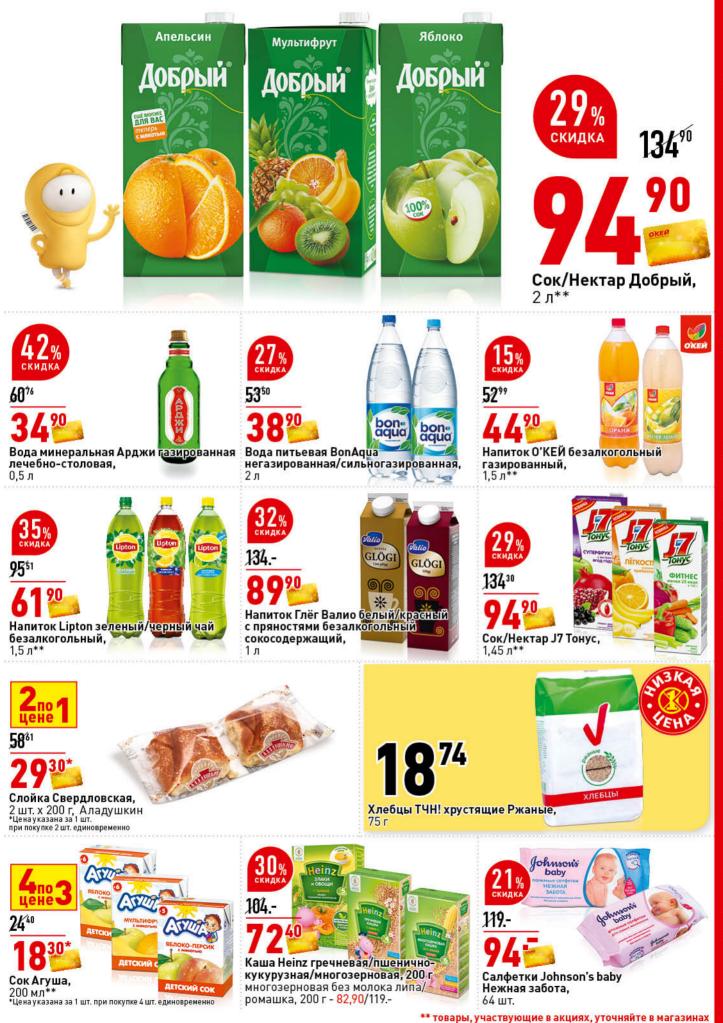

КАТАЛОГ ТОВАРОВ В САНКТ-ПЕТЕРБУРГЕ ЦЕНЫ ДЕЙСТВИТЕЛЬНЫ ДЛЯ ДЕРЖАТЕЛЕЙ КАРТ О'КЕЙ С 12 ПО 25 ЯНВАРЯ 2017 ГОДА

WWW.OKMARKET.RU

\*\* товары, участвующие в акциях, уточняйте в магазинах

2

4

\* Уточняйте состав в отделах производства супермаркетов О'КЕЙ