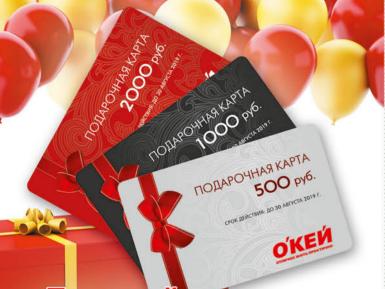

# Лучший подарок для всех и каждого!

юдарочная карта предоставляет право на ра<mark>зовое приобретение товаров</mark> в гипермаркетах и супермаркетах О'КЕЙ на общую сумму эквивалентную её номиналу, указанному на лицевой стороне.